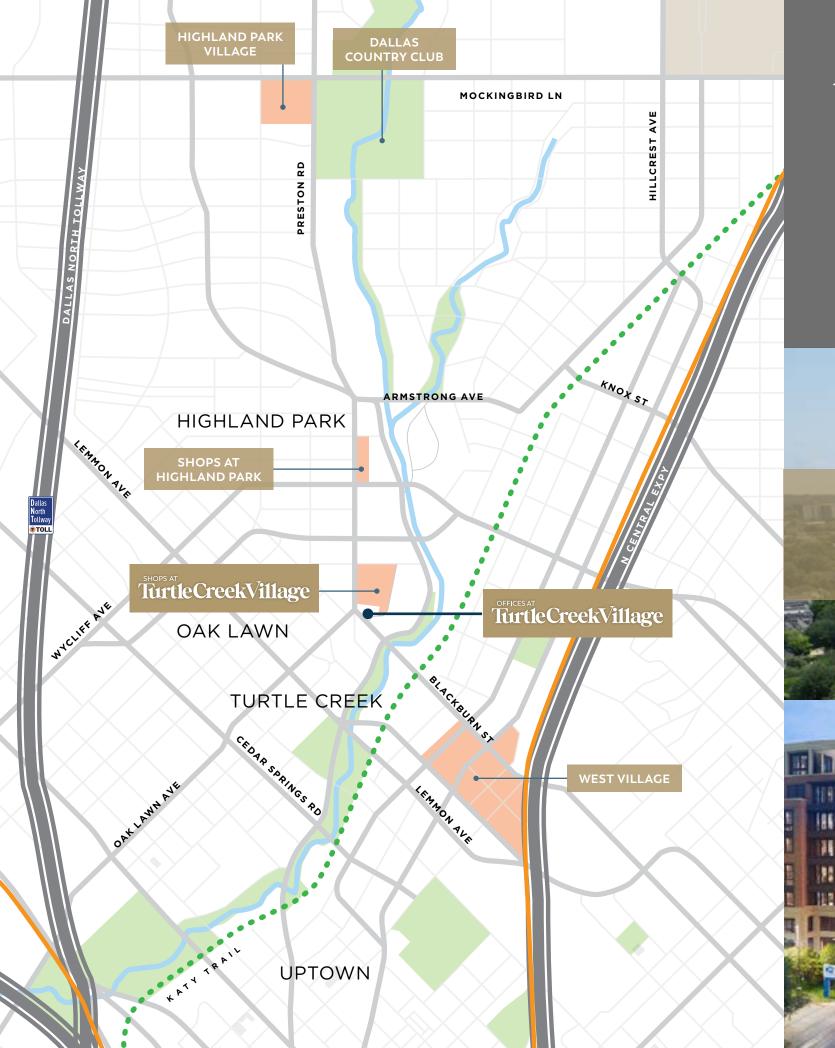

#### PRESTIGIOUS LOCATION

Turtle Creek and surrounding communities of Highland Park and Uptown are prestigious destinations for boutique office

#### CONVENIENT COMMUTE

Located in the heart of
Turtle Creek with excellent
ingress/egress from N Dallas
Tollway & Central Expy